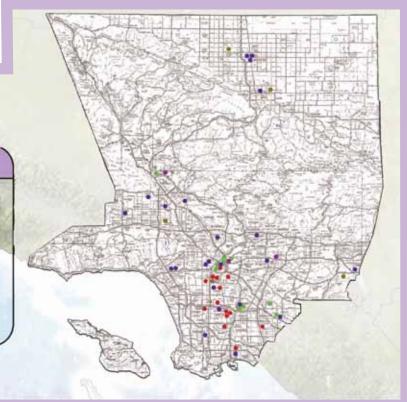

### **COUNTY SERVICES BUREAU**

PATROL AREA BOUNDARIES COUNTYWIDE SERVICES DIVISION