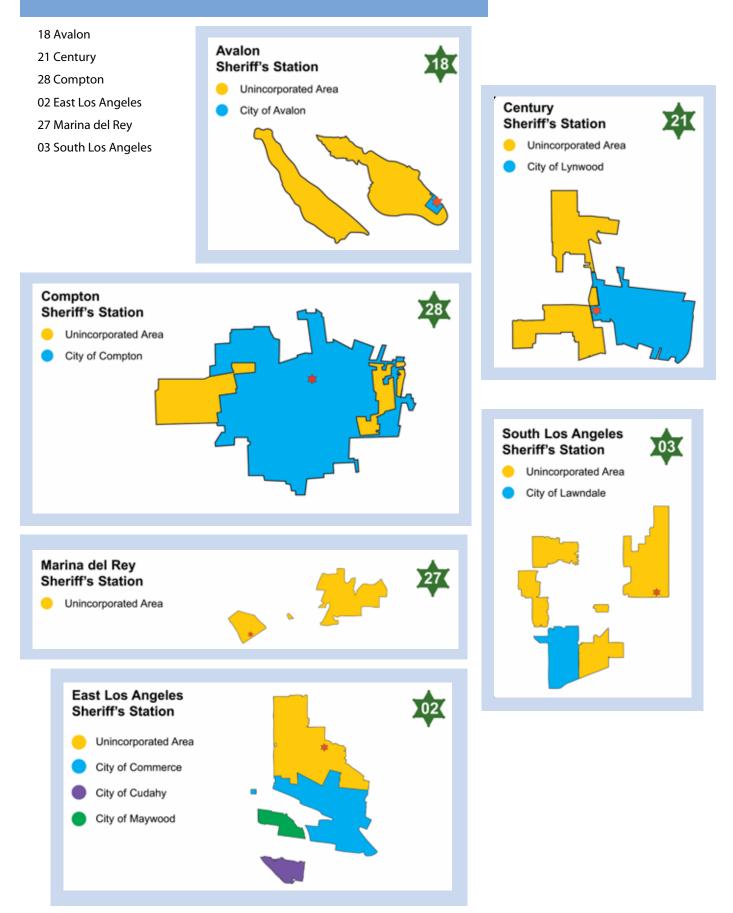

2 Malibu/Lost Hills    | 21 Century              | 23 Cerritos           | 12 Crescenta Valley   |
| 26 Palmdale             | 28 Compton              | 13 Lakewood           | 14 Industry           |
| 06 Santa Clarita Valley | 02 East Los Angeles     | 17 Lomita             | 08 San Dimas          |
| 09 West Hollywood       | 27 Marina del Rey       | 04 Norwalk            | 05 Temple             |
|                         | 03 South Los Angeles    | 15 Pico Rivera        | 29 Walnut/Diamond Bar |

\*The numbers represent the historical order in which each station was opened.

Not all of the numbers are sequential due to consolidations of stations and the formation of other units that require numerical designations."

### LASD NORTH Patrol Division



### LASD CENTRAL Patrol Division



## LASD SOUTH Patrol Division



### LASD EAST Patrol Division



### **COMMUNITY COLLEGE BUREAU**



### **COUNTY SERVICES BUREAU**

PATROL AREA BOUNDARIES COUNTYWIDE SERVICES DIVISION





#### COURTHOUSES PATROL AREA BOUNDARIES **COURT SERVICES DIVISION**



#### **JAIL FACILITIES** PATROLAREA BOUNDARIES **CUSTODY OPERATIONS DIVISION**

### **Custody and Correctional Facilities** Inmate Reception Center 1 2 Men's Central Jail **3** Twin Towers 4 Century Regional Detention Facility 5 Mira Loma Detention Facility 6 Pitchess Detention Center East Facility 7 Pitchess Detention Center North Facility 8 Pitchess Detention Center South Facility 9 North County Correctional Facility

### TRANSIT SERVICES BUREAU PATROL AREA BOUNDARIES HOMELAND SECURITY DIVISION



# **PARKS BUREAU** PATROL AREA