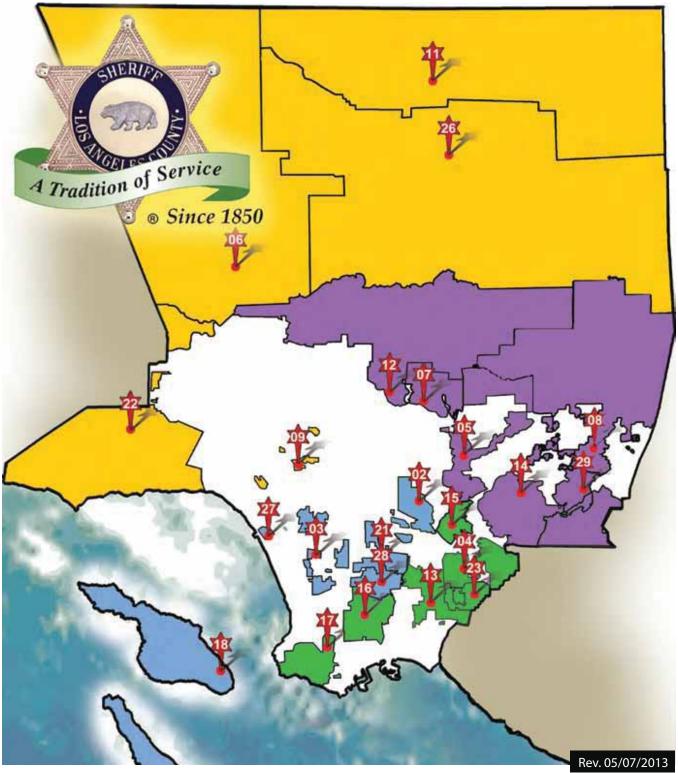

### LASD Patrol Divisions

| North Patrol Division   | Central Patrol Division | South Patrol Division | East Patrol Division  |
|-------------------------|-------------------------|-----------------------|-----------------------|
| Stations*               | Stations*               | Stations*             | Stations*             |
| 11 Lancaster            | 18 Avalon               | 16 Carson             | 07 Altadena           |
| 22 Malibu/Lost Hills    | 21 Century              | 23 Cerritos           | 12 Crescenta Valley   |
| 26 Palmdale             | 28 Compton              | 13 Lakewood           | 14 Industry           |
| 06 Santa Clarita Valley | 02 East Los Angeles     | 17 Lomita             | 08 San Dimas          |
| 09 West Hollywood       | 27 Marina del Rey       | 04