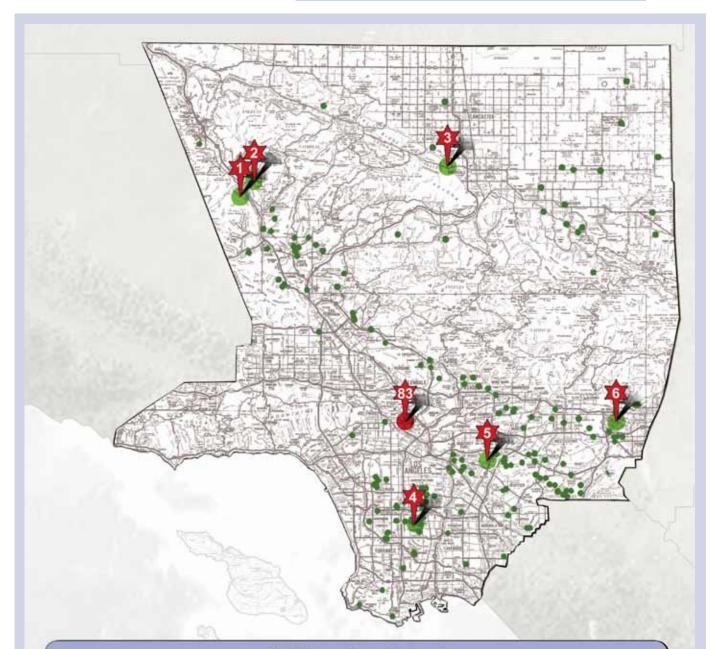

# **PARKS BUREAU** PATROL AREA BOUNDARIES

#### Field Operations Region II

- 83\* Parks Bureau Headquarters
- 1 Parks Detectives
- 2 Castaic Substation
- 3 Quartz Hill Substation
- 4 South Substation
- 5 Whittier Narrows Substation
- 6 Bonelli Substation

2101 North Highland Ave #D, Los Angeles, California 90068. 29329 The Old Road, Castaic, California 91384 32113 Castaic Lake Drive, Castaic, California 91384 42043 50th Street West, Quartz Hill, California 93536 12910 South Athens Way, Los Angeles, California 90061 1012 North Durfee Road, South El Monte, California 91733 120 East Via Verde Drive, San Dimas, California 91773

\* Bureau number, All Bureaus and Substations patrol over 150 parks in the Los Angeles County.