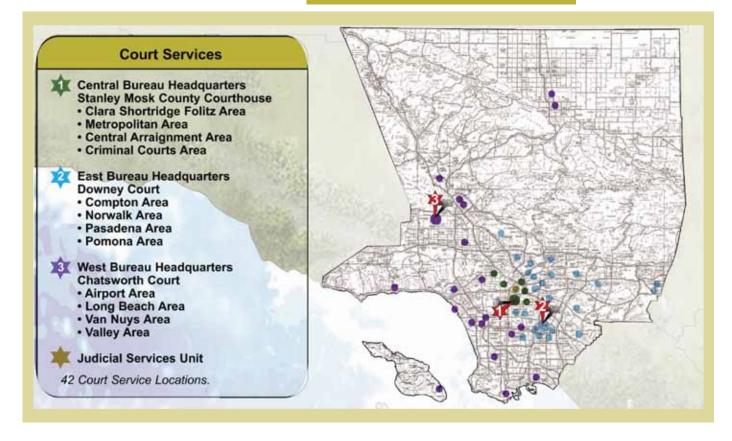

ta             | 08 San Dimas          |
| 09 West Hollywood       | 27 Marina del Rey       | 04 Norwalk            | 05 Temple             |
|                         | 03 South Los Angeles    | 15 Pico Rivera        | 29 Walnut/Diamond Bar |

\*The numbers represent the historical order in which each station was opened.

Not all of the numbers are sequential due to consolidations of stations and the formation of other units that require numerical designations."

### LASD NORTH Patrol Division



### LASD CENTRAL Patrol Division



## LASD SOUTH Patrol Division



### LASD EAST Patrol Division



### **COMMUNITY COLLEGE BUREAU**



### **COUNTY SERVICES BUREAU**

PATROL AREA BOUNDARIES COUNTYWIDE SERVICES DIVISION





#### COURTHOUSES PATROL AREA BOUNDARIES **COURT SERVICES DIVISION**



#### **JAIL FACILITIES** PATROLAREA BOUNDARIES **CUSTODY OPERATIONS DIVISION**

### **Custody and Correctional Facilities** Inmate Reception Center 1 2 Men's Central Jail **3** Twin Towers 4 Century Regional Detention Facility 5 Mira Loma Detention Facility 6 Pitchess Detention Center East Facility 7 Pitchess Detention Center North Facility 8 Pitchess Detention Center South Facility 9 North County Correctional Facility

### TRANSIT SERVICES BUREAU PATROL AREA BOUNDARIES HOMELAND SECURITY DIVISION



# **PARKS BUREAU** PATROL AREA BOUNDARIES



#### Field Operations Region II

- 83\* Parks Bureau Headquarters
- 1 Parks Detectives
- 2 Castaic Substation
- 3 Quartz Hill Substation
- 4 South Substation
- 5 Whittier Narrows Substation
- 6 Bonelli Substation

2101 North Highland Ave #D, Los An