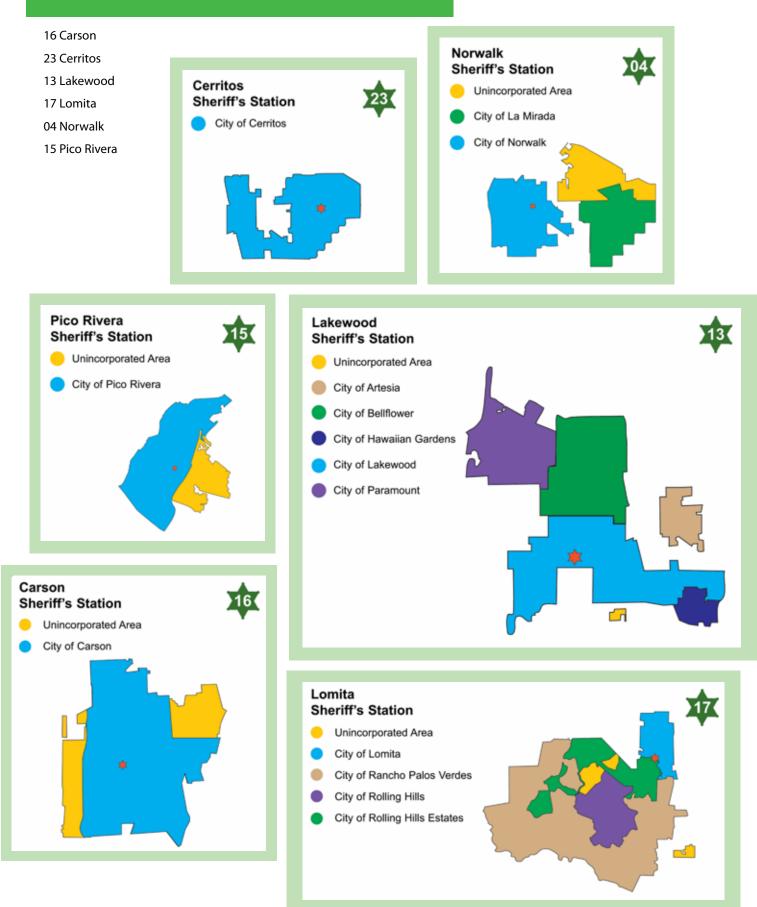

ry              | 23 Cerritos           | 12 Crescenta Valley   |
| 26 Palmdale             | 28 Compton              | 13 Lakewood           | 14 Industry           |
| 06 Santa Clarita Valley | 02 East Los Angeles     | 17 Lomita             | 08 San Dimas          |
| 09 West Hollywood       | 27 Marina del Rey       | 04 Norwalk            | 05 Temple             |
|                         | 03 South Los Angeles    | 15 Pico Rivera        | 29 Walnut/Diamond Bar |

\*The numbers represent the historical order in which each station was opened.

Not all of the numbers are sequential due to consolidations of stations and the formation of other units that require numerical designations."

### LASD NORTH Patrol Division



### LASD CENTRAL Patrol Division



## LASD SOUTH Patrol Division



### LASD EAST Patrol Division



### **COMMUNITY COLLEGE BUREAU**



### **COUNTY SERVICES BUREAU**

PATROL AREA BOUNDARIES COUNTYWIDE SERVICES DIVISION





#### COURTHOUSES PATROL AREA BOUNDARIES **COURT SERVICES DIVISION**



#### **JAIL FACILITIES** PATROLAREA BOUNDARIES **CUSTODY OPERATIONS DIVISION**

### **Custody and Correctional Facilities** Inmate Reception Center 1 2 Men's Central Jail **3** Twin Towers 4 Century Regional Detention Facility 5 Mira Loma Detention Facility 6 Pitchess Detention Center East Facility 7 Pitchess Detention Center North Facility 8 Pitchess Detention Center South Facility 9 North County Correctional Facility

### TRANSIT SERVICES BUREAU PATROL AREA BOUNDARIES HOMELAND SECURITY DIVISION



# **PARKS BUREAU** PATROL AREA BOUNDARIES



#### Field Operatio