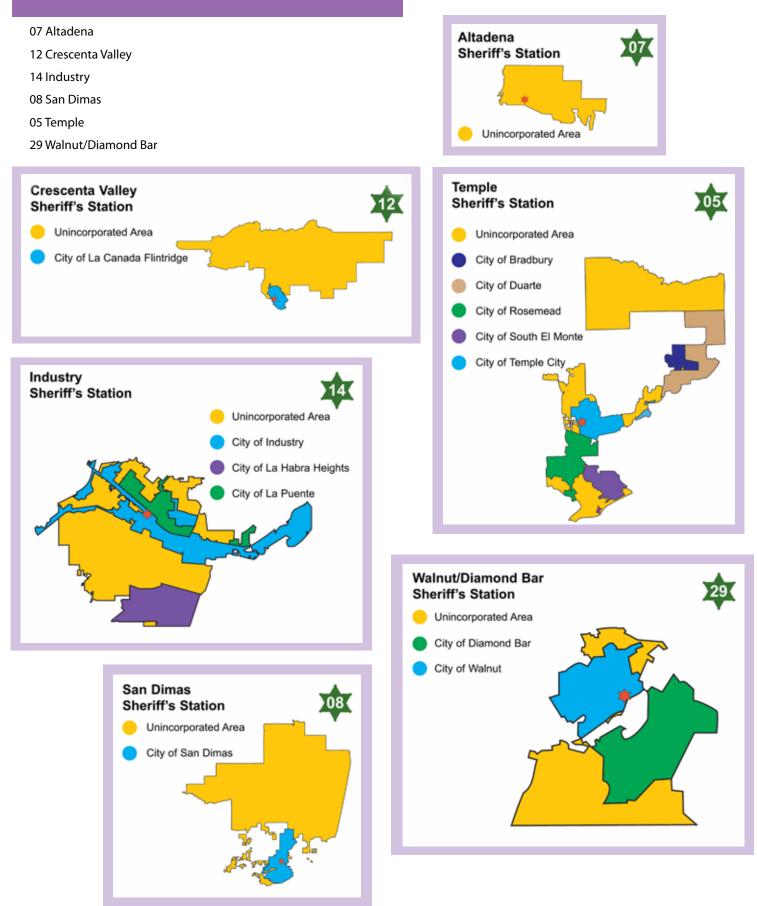

| 12 Crescenta Valley   |
| 26 Palmdale             | 28 Compton              | 13 Lakewood           | 14 Industry           |
| 06 Santa Clarita Valley | 02 East Los Angeles     | 17 Lomita             | 08 San Dimas          |
| 09 West Hollywood       | 27 Marina del Rey       | 04 Norwalk            | 05 Temple             |
|                         | 03 South Los Angeles    | 15 Pico Rivera        | 29 Walnut/Diamond Bar |

\*The numbers represent the historical order in which each station was opened.

Not all of the numbers are sequential due to consolidations of stations and the formation of other units that require numerical designations."

### LASD NORTH Patrol Division



### LASD CENTRAL Patrol Division



## LASD SOUTH Patrol Division



### LASD EAST Patrol Division



### **COMMUNITY COLLEGE BUREAU**



### **COUNTY SERVICES BUREAU**

PATROL AREA BOUNDARIES COUNTYWIDE SERVICES DIVISION





#### COURTHOUSES PATROL AREA BOUNDARIES **COURT SERVICES DIVISION**



#### **JAIL FACILITIES** PATROLAREA BOUNDARIES **CUSTODY OPERATIONS DIVISION**

### **Custody and Correctional Facilities** Inmate Reception Center 1 2 Men's Central Jail **3** Twin Towers 4 Century Regional Detention Facility 5 Mira Loma Detention Facility 6 Pitchess Detention Center East Facility 7 Pitchess Detention Center North Facility 8 Pitchess Detention Center South Facility 9 North County Correctional Facility

### TRANSIT SERVICES BUREAU PATROL AREA BOUNDARIES HOMELAND SECURITY DIVISION



# **PARKS BUREAU** PATROL AREA BOUNDARIES



#### Field Operations Region II

- 83\* Parks Bureau