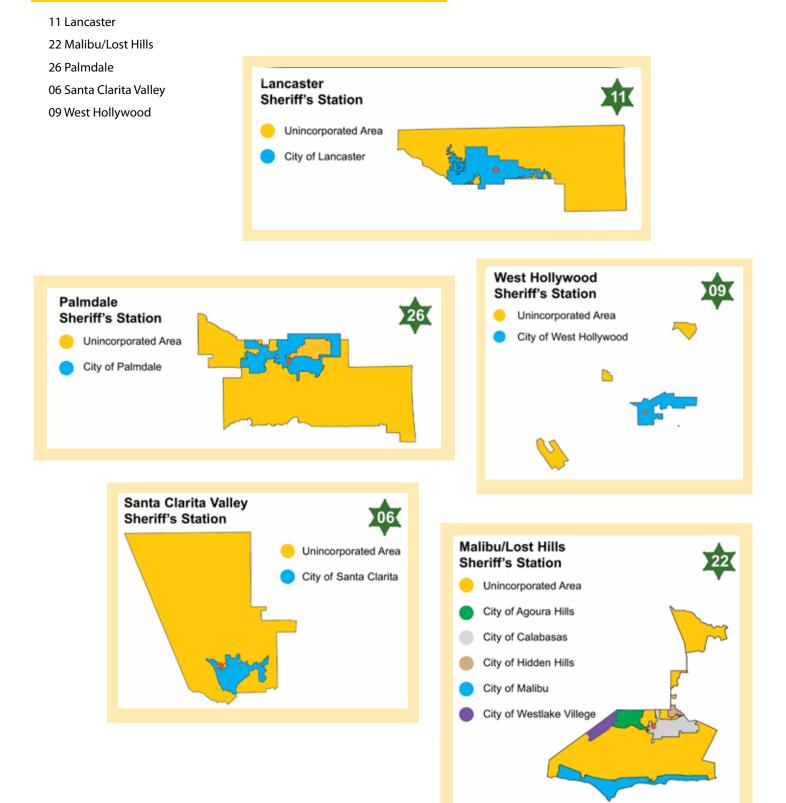

| 07 Altadena           |
| 22 Malibu/Lost Hills    | 21 Century              | 23 Cerritos           | 12 Crescenta Valley   |
| 26 Palmdale             | 28 Compton              | 13 Lakewood           | 14 Industry           |
| 06 Santa Clarita Valley | 02 East Los Angeles     | 17 Lomita             | 08 San Dimas          |
| 09 West Hollywood       | 27 Marina del Rey       | 04 Norwalk            | 05 Temple             |
|                         | 03 South Los Angeles    | 15 Pico Rivera        | 29 Walnut/Diamond Bar |

\*The numbers represent the historical order in which each station was opened.

Not all of the numbers are sequential due to consolidations of stations and the formation of other units that require numerical designations."

### LASD NORTH Patrol Division



### LASD CENTRAL Patrol Division



## LASD SOUTH Patrol Division



### LASD EAST Patrol Division



### **COMMUNITY COLLEGE BUREAU**



### **COUNTY SERVICES BUREAU**

PATROL AREA BOUNDARIES COUNTYWIDE SERVICES DIVISION





#### COURTHOUSES PATROL AREA BOUNDARIES **COURT SERVICES DIVISION**



#### **JAIL FACILITIES** PATROLAREA BOUNDARIES **CUSTODY OPERATIONS DIVISION**

### **Custody and Correctional Facilities** Inmate Reception Center 1 2 Men's Central Jail **3** Twin Towers 4 Century Regional Detention Facility 5 Mira Loma Detention Facility 6 Pitchess Detention Center East Facility 7 Pitchess Detention Center North Facility 8 Pitchess Detention Center South Facility 9 North County Correctional Facility

### TRANSIT SERVICES BUREAU PATROL AREA BOUNDARIES HOMELAND SECURITY DIVISIO