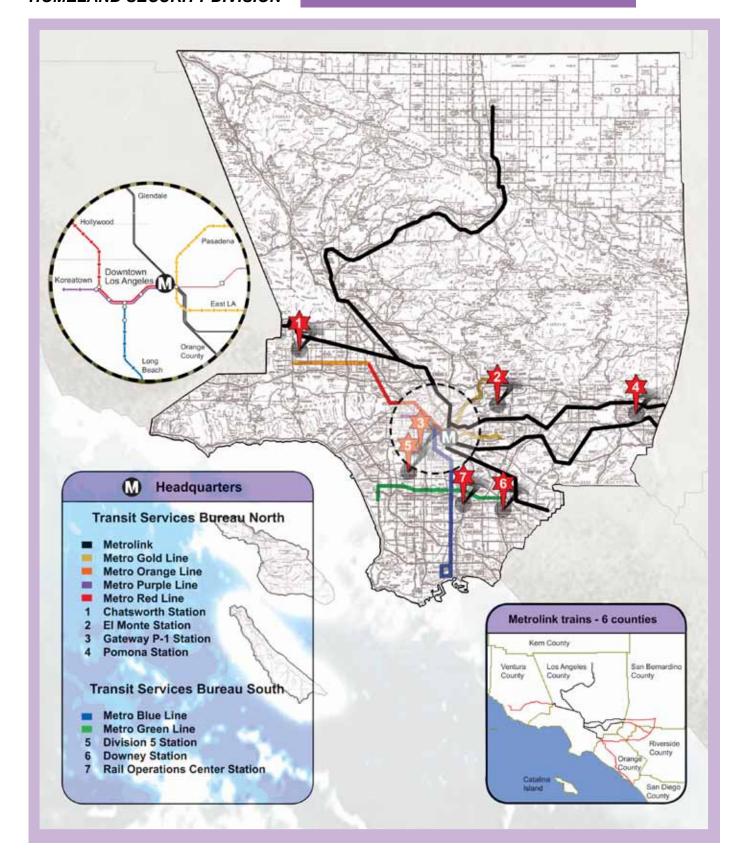

## LASD CENTRAL Patrol Division



## LASD SOUTH Patrol Division



### LASD EAST Patrol Division



### **COMMUNITY COLLEGE BUREAU**



### **COUNTY SERVICES BUREAU**

PATROL AREA BOUNDARIES COUNTYWIDE SERVICES DIVISION





#### COURTHOUSES PATROL AREA BOUNDARIES **COURT SERVICES DIVISION**



#### **JAIL FACILITIES** PATROLAREA BOUNDARIES **CUSTODY OPERATIONS DIVISION**

### **Custody and Correctional Facilities** Inmate Reception Center 1 2 Men's Central Jail **3** Twin Towers 4 Century Regional Detention Facility 5 Mira Loma Detention Facility 6 Pitchess Detention Center East Facility 7 Pitchess Detention Center North Facility 8 Pitchess Detention Center South Facility 9 North County Correctional Facility

### TRANSIT SERVICES BUREAU PATROL AREA BOUNDARIES HOMELAND SECURITY DIVISION



# **PARKS BUREAU** PATROL AREA BOUNDARIES



#### Field Operations Region II

- 83\* Parks Bureau Headquarters
- 1 Parks Detectives
- 2 Castaic Substation
- 3 Quartz Hill Substation
- 4 South Substation
- 5 Whittier Narrows Substation
- 6 Bonelli Substation

2101 North Highland Ave #D, Los Angeles, California 90068. 29329 The Old Road, Castaic, California 91384 32113 Castaic Lake Drive, Castaic, California 91384 42043 50th Street West, Quartz Hill, California 93536 12910 South Athens Way, Los Angeles, California 90061 1012 North Durfee Road, South El Monte, California 91733 120 East Via Verde Drive, San Dimas, California 91773

\* Bureau number, All Bureaus and Substations patrol over 150 parks in the Los Angeles County.