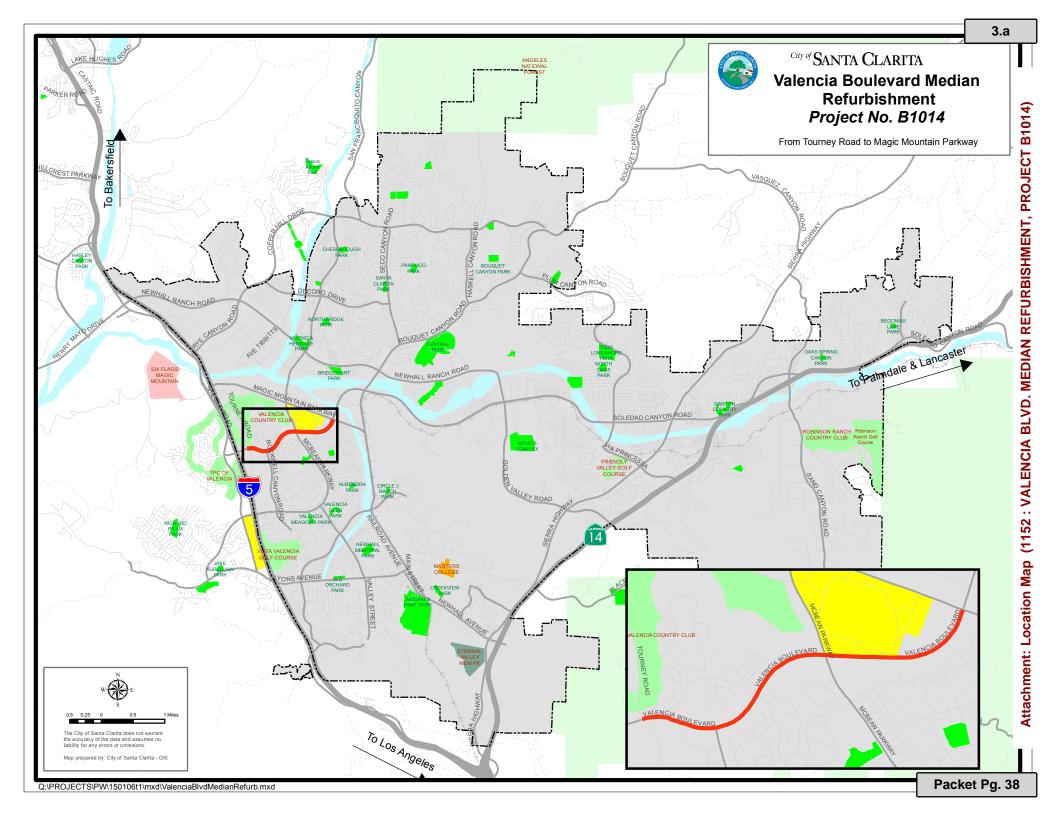

3. VALENCIA BOULEVARD MEDIAN REFURBISHMENT, PROJECT B1014 - AWARD DESIGN CONTRACT - This action will fund the design of the Valencia Boulevard Median Refurbishment project, which will remove existing turf in the medians, replace it with low and moderate water use plant material, and install an efficient irrigation system along Valencia Boulevard from Tourney Road to Magic Mountain Parkway.

#### **RECOMMENDED ACTION:**

City Council:

- 1. Award the design contract to Pacific Coast Land Design, Inc., for the Valencia Boulevard Median Refurbishment, Project B1014, in the amount of \$88,748 and authorize a contingency in the amount of \$13,252 for a total contract amount not to exceed \$102,000.
- 2. Transfer \$94,000 of Zone 2008-1 Landscape Maintenance District funds (357) project savings from expenditure account B3003357-5161.001 to expenditure account B1014357-5161.001.
- 3. Authorize the City Manager or designee to execute all documents, subject to City Attorney approval.
- 4. CHECK REGISTER NO. 2 FOR THE PERIOD 12/26/14 THROUGH 01/08/15 AND 01/15/15. ELECTRONIC FUNDS TRANSFERS FOR THE PERIOD 01/01/15 THROUGH 01/15/15. CHECK REGISTER NO. 3 FOR THE PERIOD 01/09/15 THROUGH 01/22/15 AND 01/29/15. ELECTRONIC FUNDS TRANSFERS FOR THE PERIOD 01/16/15 THROUGH 01/29/15. Check Register No. 2 for the Period 12/26/14 through 01/08/15 and 01/15/15.