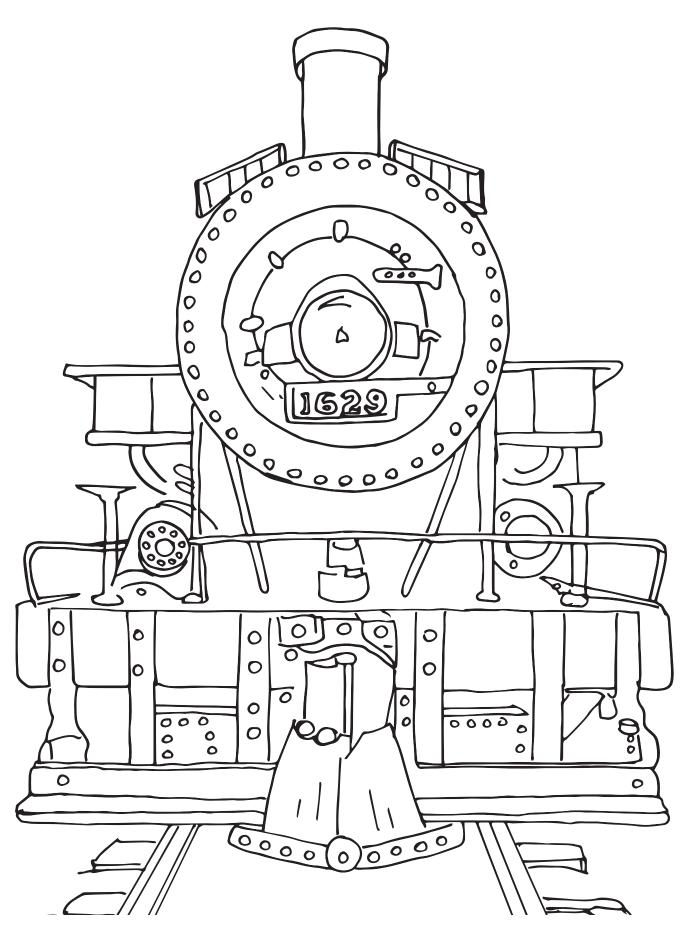

ibe                                                        |
| 3. Rodeos before car racing held here at Stadium                                    |

### **MATCH GAME**

1. History Bear



3. Crossroads



5. Friends



7. Archways



9. Western Walk of Stars saddles



2. Amgen Bicycle Bear



4. Art Tree Mural



6. Willie Johnston



8. Western Tiger Swallowtail



10. Together in Fun and Fitness

### Match each art piece with its location!

A. McBean Transit Center

B. South Fork Trail

C. Newhall Community Center

D. Old Town Newhall Library

E. Bridge at Magic Mtn. Parkway

F. Chuck Pontius Commuter-Rail Trail

G. Old Town Newhall Library

H. Veterans Historical Plaza

I. Central Park

J. Canyon Country Park

### **IRON HORSE TRESTLE**



### **MOGUL ENGINE 1629 HERITAGE JUNCTION**





# MAIN STREET, MELODY RANCH MOTION PICTURE STUDIO PLACERITA CANYON



WALK OF WESTERN STARS OLD TOWN NEWHALL





### **NEWHALL SCHOOL AUDITORIUM WALNUT STREET**



THE MAIN OLD TOWN NEWHALL





**AMGEN CYCLING BEAR** 



WESTERN TIGER SWALLOWTAIL CENTRAL PARK



## FRIENDS CANYON COUNTRY PARK





### LEARN MORE ABOUT SANTA CLARITA'S HISTORY VISIT SCVHISTORY.COM

**ART IS EVERYWHERE! VISIT SANTACLARITAARTS.COM** 

### **ANSWERS: CROSSWORD PUZZLE**

Did you solve the mystery?!?!

|                |   |   |   |                 |   | <sup>1</sup> B |   |                |                       | <sup>2</sup> T |   |   |                       | <sup>3</sup> B |   |   |   |   |
|----------------|---|---|---|-----------------|---|----------------|---|----------------|-----------------------