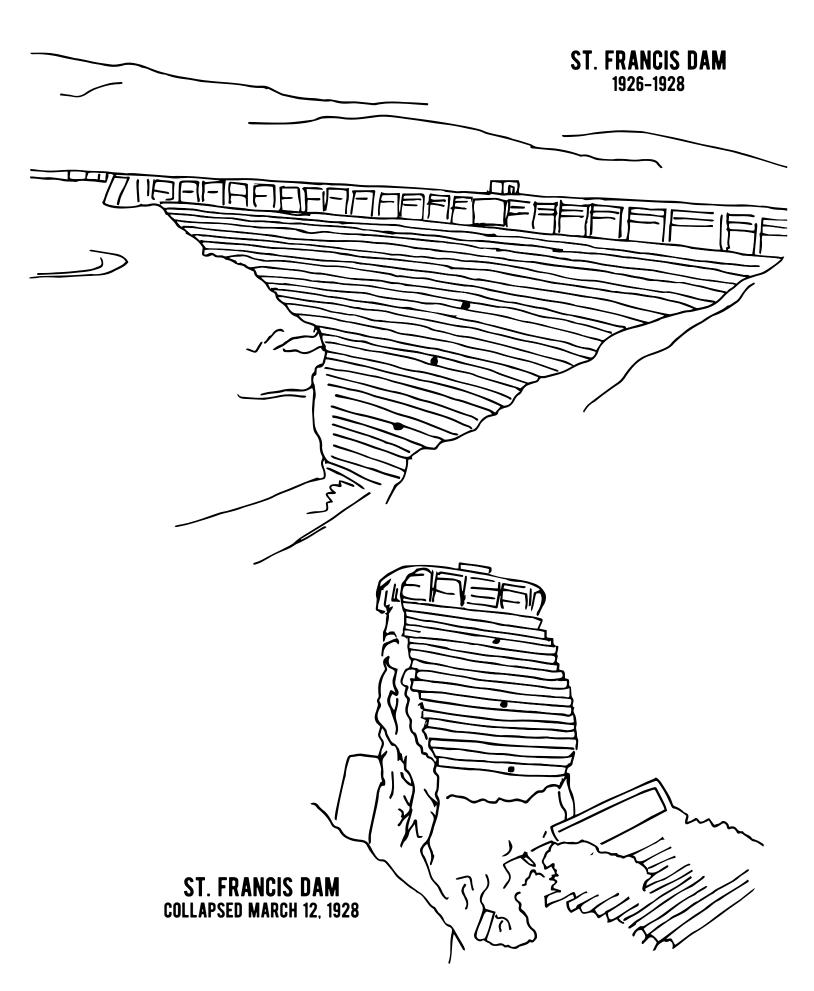

### **CROSSWORD PUZZLE**

Can you solve the mystery?!?!

| Λ | r | D | n | SS |
|---|---|---|---|----|
| н | L | К | u | 23 |

| 11011000                                                                            |
|-------------------------------------------------------------------------------------|
| <b>4.</b> Car races were held at the Saugus                                         |
| <b>5.</b> Gold discovered at Oak of the Dream                                       |
| <b>6.</b> Bandit Tiburcio hid out at Rocks.                                         |
| <b>7.</b> Broke in 1928 - St Dam.                                                   |
| 8. Bill Hart's horse's name                                                         |
| <b>9.</b> Golden spike hammered here bringing east/west tracks together at Station. |
| <b>10.</b> Silent movie star S. Hart                                                |
|                                                                                     |
| DOWN                                                                                |
| <b>1.</b> Stagecoach mountain pass to Los Angeles: Cut.                             |
| 2. SCV Native American Tribe                                                        |
| 3. Rodeos before car racing held here at Stadium                                    |

| Λ |   | D | 0 | SS |
|---|---|---|---|----|
| н | L | π | u | 22 |

| <b>4.</b> Car races were held at the Saugus                                         |
|-------------------------------------------------------------------------------------|
| <b>5.</b> Gold discovered at Oak of the Dream                                       |
| <b>6.</b> Bandit Tiburcio hid out at Rocks.                                         |
| <b>7.</b> Broke in 1928 - St Dam.                                                   |
| 8. Bill Hart's horse's name                                                         |
| <b>9.</b> Golden spike hammered here bringing east/west tracks together at Station. |
| 10. Silent movie star S. Hart                                                       |
|                                                                                     |
| DOWN                                                                                |
| 1. Stagecoach mountain pass to Los Angeles: Cut.                                    |
| 2. SCV Native American Tribe                                                        |
| 3. Rodeos before car racing held here at Stadium                                    |