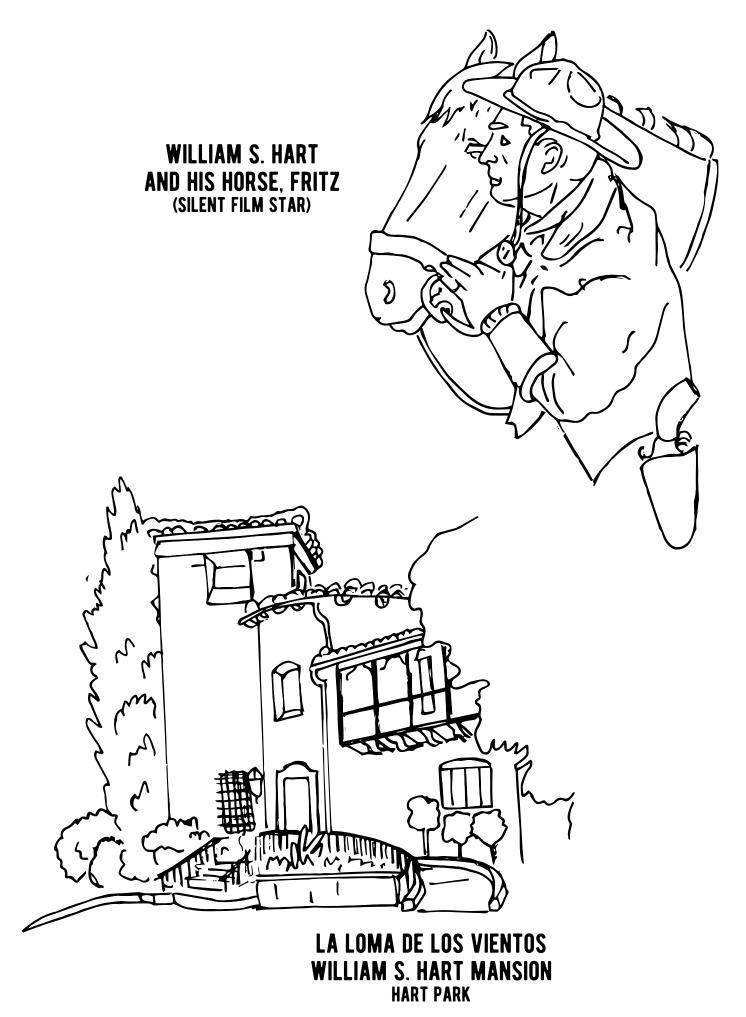

### **ANSWERS: CROSSWORD PUZZLE**

Did you solve the mystery?!?!

|                |   |   |   |                 |   | <sup>1</sup> B |   |                |                       | <sup>2</sup> T |   |   |                       | <sup>3</sup> B |   |   |   |   |
|----------------|---|---|---|-----------------|---|----------------|---|----------------|-----------------------|----------------|---|---|-----------------------|----------------|---|---|---|---|
|                |   |   |   | <sup>4</sup> S  | P | E              | E | D              | W                     | Α              | Υ |   | <sup>5</sup> <b>G</b> | 0              | L | D | E | N |
|                |   |   |   |                 |   | A              |   |                |                       | Т              |   | _ |                       | N              |   |   |   |   |
|                |   |   |   |                 |   | L              |   |                | <sup>6</sup> <b>V</b> | A              | S | Q | U                     | Ε              | Z |   |   |   |
|                |   |   |   |                 |   | E              |   |                |                       | V              |   |   |                       | L              |   | - |   |   |
| <sup>7</sup> F | R | A | N | С               | _ | S              |   | <sup>8</sup> F | R                     | I              | T | Z |                       | <sup>9</sup> L | A | N | G |   |
|                |   |   |   |                 |   |                |   |                |                       | A              |   |   | _                     | ı              |   |   |   | - |
|                |   |   |   | <sup>10</sup> W | I | L              | L | Ī              | A                     | M              |   |   |                       |                | _ |   |   |   |