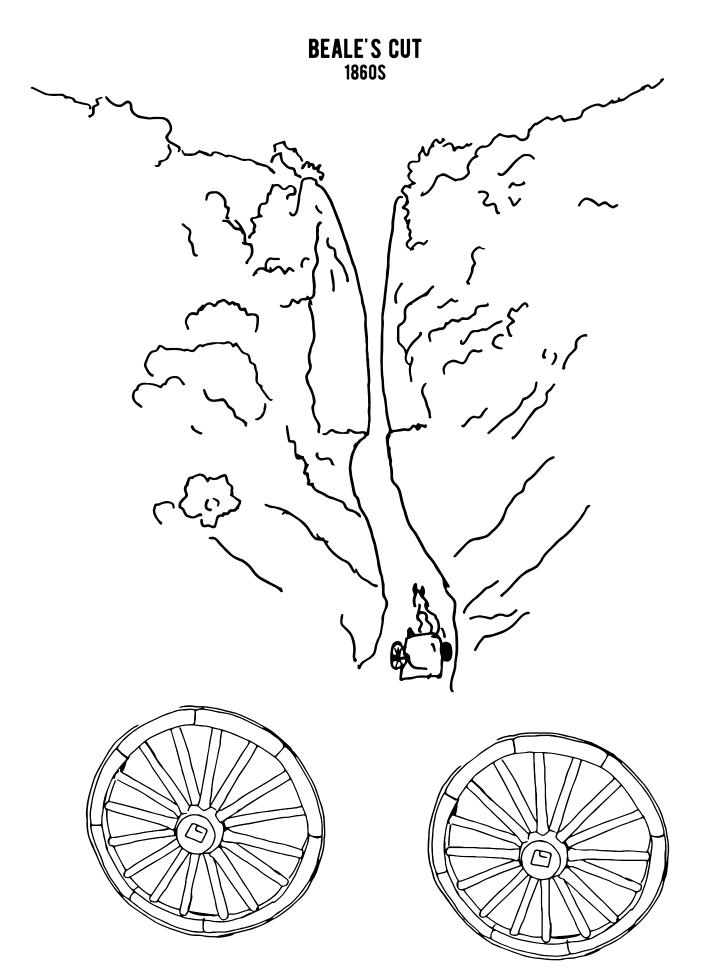

### **CROSSWORD PUZZLE**

Can you solve the mystery?!?!

| Λ | r | D | n | SS |
|---|---|---|---|----|
| н | L | К | u | 23 |

| 11011000                                                                            |
|-------------------------------------------------------------------------------------|
| <b>4.</b> Car races were held at the Saugus                                         |
| <b>5.</b> Gold discovered at Oak of the Dream                                       |
| <b>6.</b> Bandit Tiburcio hid out at Rocks.                                         |
| <b>7.</b> Broke in 1928 - St Dam.                                                   |
| 8. Bill Hart's horse's name                                                         |
| <b>9.</b> Golden spike hammered here bringing east/west tracks together at Station. |
| <b>10.</b> Silent movie star S. Hart                                                |
|                                                                                     |
| DOWN                                                                                |
| <b>1.</b> Stagecoach mountain pass to Los Angeles: Cut.                             |
| 2. SCV Native American Tribe                                                        |
| 3. Rodeos before car racing held here at Stadium                                    |

| Λ |   | D | 0 | SS |
|---|---|---|---|----|
| н | L | π | u | 22 |

| <b>4.</b> Car races were held at the Saugus                                         |
|-------------------------------------------------------------------------------------|
| <b>5.</b> Gold discovered at Oak of the Dream                                       |
| <b>6.</b> Bandit Tiburcio hid out at Rocks.                                         |
| <b>7.</b> Broke in 1928 - St Dam.                                                   |
| 8. Bill Hart's horse's name                                                         |
| <b>9.</b> Golden spike hammered here bringing east/west tracks together at Station. |
| 10. Silent movie star S. Hart                                                       |
|                                                                                     |
| DOWN                                                                                |
| 1. Stagecoach mountain pass to Los Angeles: Cut.                                    |
| 2. SCV Native American Tribe                                                        |
| 3. Rodeos before car racing held here at Stadium                                    |