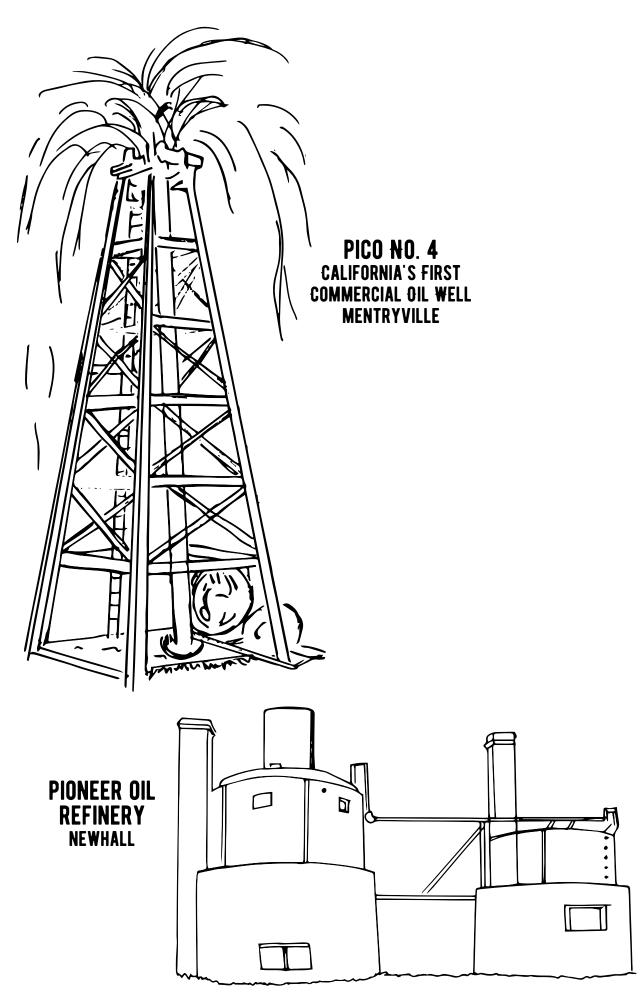

TRAIL MARKER TREE PICO CANYON

**AUTO RACING AT BONELLI STADIUM/SAUGUS SPEEDWAY** 

CHARLES ALEXANDER MENTRY'S HOME IN MENTRYVILLE