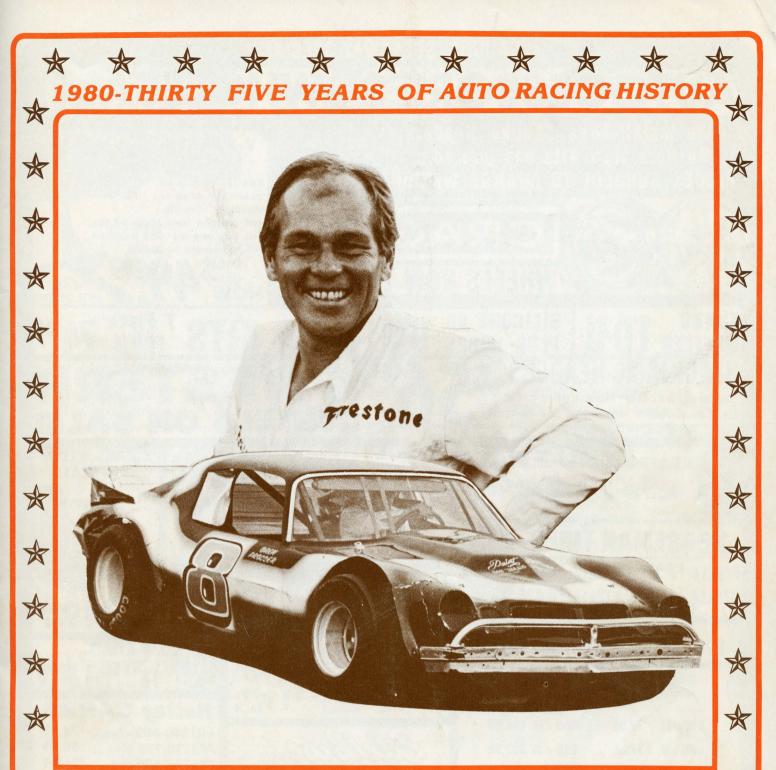

# SAUGUS SEED WAY

SAUGUS SPEEDWAY SPECIALS

## HOLESALE

We Install Tires, Shocks, Headers, Mufflers, Lift Kits and Sunroofs. PRICES SUBJECT TO CHANGE WITHOUT



STANDS

Easily knocked down for ease of storage. Sturdy, yef weighs less than 60 lbs. Fits any engine - 360 rotation. All hardware included.

EASILY FOLDS UP

Superior exhaust flow and a great fit. Available for 4x4's, vans, cars. Add \$6.99 for hook-ups.



11 x 15 TR

NOW ONLY

#### NORSEMAN

F78x14 \$3899 G78x15 \$4299 L78x15 \$4499 G78x14 \$4199 ALL PRICES + F.E.T



38 99 E78 x 15 GATES XT

#### WHITE LETTER TIRES

M50 x 14 \$44.99 G60 x 14 36.99 L60 x 15 \$37.99 L60 x 14 \$ 37.99 G60 x 15 \$36.99 N50 x 15 \$49.99

P215/60R x 13 \$62.99 P195/60R x 13 \$59.99 P215/60R x 14 \$66.99 P235/60R x 14 \$71.99 P245/60R x 14 \$74.99