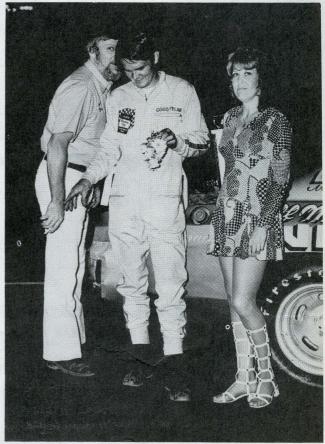

to his long tenure here at Saugus Speedway.

George handled the flags in a most-conscientious style and with authority. Safety of the participants was his number one priority! Being a starter is not an easy! It's similar to being an umpire in a baseball game...every decision made only satisfies part of the fans leaving many to challenge your actions, and besides, in baseball the umpire wears a mask!

So, with the wave of the checkered flag to a real winner we say adieu, George. May you always run with the green flag waving bright, with never a yellow cr red in sight. From all of us at Saugus, a big thank you for a job well done!

"Lyn"



GEORGE AYERS WAVING ONE OF THE MANY CHECKERED FLAGS HE HANDLED DURING LONG STINT AT SAUGUS SPEEDWAY. THIS ONE WAS FOR "ROAREN OREN" PROSSER.





















Harry Newman "Shows" you the way home

MONDAY THRU FRIDAY 3PM TO 7PM

Auto Racing Reports GREEN FLAG FRIDAYS, 7:30 PM CHECKERED FLAG SUNDAYS, 6:30 PM

| Laps MODIFIED | Laps | _ SPORTSMAN | Laps      | STREET STOCK | Laps | _ FIGURE "8" |
|---------------|------|-------------|-----------|--------------|------|--------------|
|               |      |             |           |              |      |              |
|               |      |             |           |              |      |              |
|               |      |             |           |              |      |              |
|               |      |             | - M.S. V. |              |      |              |

#### HEAT RACES

| Laps | Laps | Laps | Laps |
|------|------|------|------|
|      |      |      |      |
|