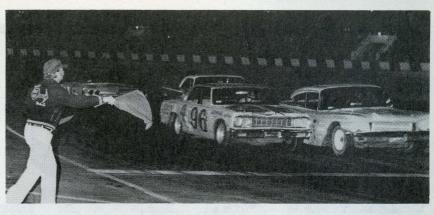

"Lyn"

GEORGE AYERS WAVING ONE OF THE MANY CHECKERED FLAGS HE HANDLED DURING LONG STINT AT SAUGUS SPEEDWAY. THIS ONE WAS FOR "ROAREN OREN" PROSSER.

Harry Newman "Shows" you the way home

MONDAY THRU FRIDAY 3PM TO 7PM