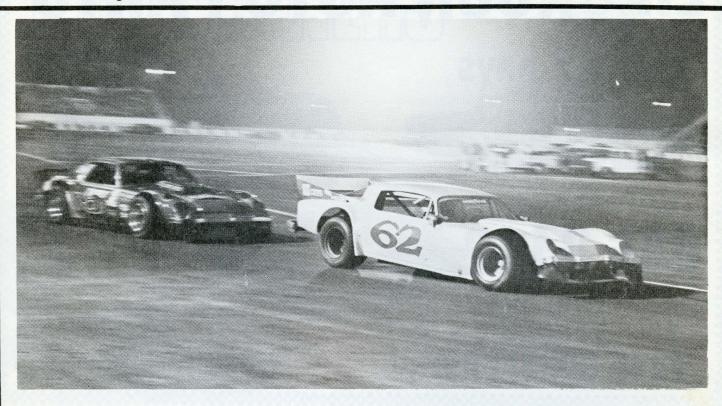

## "Page from the Past"

CHAMPIONS BATTLE IN LAST YEAR'S SAUGUS "330". TRU CHEEK LEADS JIM THIRKETTLE DURING SECOND 110-LAP SEGMENT. CHEEK FINISHED SECOND, THIRKETTLE WAS FOURTH. (Rob Parker Photo)