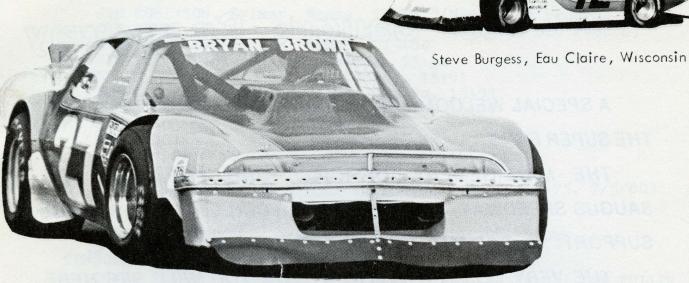

Hats

"T" Shirts

Jerseys

Ladies "T"s

Checkered

A winning combination..... Your picture in a PHOTO-CLOCK by Lyn

Patches

Brian Brown, Bakersfield, 9th in points at Saugus for 1981. He leads the points race for "B" Mains in the championship series.