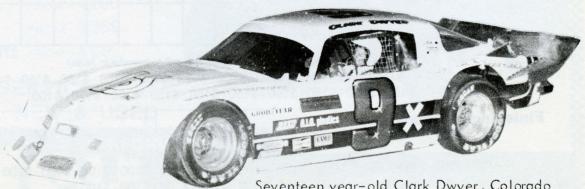

Charlie Saied, North Hollywood, 4th in '81 points race at Saugus Speedway.

Seventeen year-old Clark Dwyer, Colorado Springs, Colorado, ran third at Stockton and is in 6th place in series point standings.