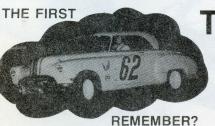

## "Page from the Past"

CHAMPIONS BATTLE IN LAST YEAR'S SAUGUS "330". TRU CHEEK LEADS JIM THIRKETTLE DURING SECOND 110-LAP SEGMENT. CHEEK FINISHED SECOND, THIRKETTLE WAS FOURTH. (Rob Parker Photo)