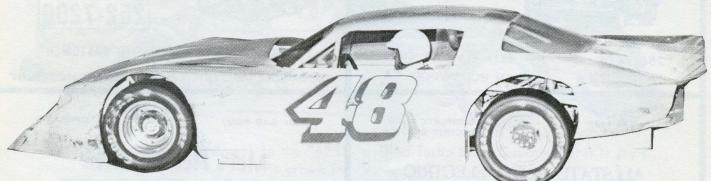

# FINAL STANDINGS

| 151 | Modified            |      |     |    | Sportsman        |      |        | Street Stock   |      |
|-----|---------------------|------|-----|----|------------------|------|--------|----------------|------|
| 1.  | 62 Tru Cheek        | 1775 | 1.  | 09 | Roman Calczynski | 1845 | 1.     | Ken Bosse      | 2895 |
| 2.  | 8 Chuck Pittenger   | 1165 | 2.  | 25 | Bill Sedgwick    | 1625 | 2. 48  | Jim McAlister  | 2340 |
| 3.  | 97 Ron Hornaday Jr. | 860  | 3.  | 82 | Steve Colbert    | 1145 | 3. 17  | Mitch Thompson | 2275 |
|     | 93 Charlie Saied    | 775  | 4.  | 79 | Ken Sapper       | 1000 | 4. 52  | Bryan Hayden   | 1890 |
|     | 46 Harry Brady      | 615  | 5.  | 88 | Jim Kent         | 815  | 5. 70  | Ray Hooper Jr. | 1890 |
|     | 50 Ken Davis        | 575  | 6.  | 07 | Joe Astone       | 815  | 6.56   | David Hard     | 1700 |
|     | 4x Don Lindner      | 515  | 7.  | 91 | Tom Reilly       | 665  | 7. 14  | Kevin McCurdy  | 1575 |
|     | 90 Bruce Erickson   | 465  | 8.  | 45 | Brad Miller      | 585  | 8. 26  | Jim Gardella   | 1560 |
|     | 27x Brian Brown     | 315  | 9.  | 8  | Bill Spears      | 550  | 9.77   | Scott Klassen  | 1395 |
| 10. | 02 Ken Sapper       | 280  | 10. | 6  | Dave Shearman    | 425  | 10. 51 | Chris Peedan   | 1360 |

Hats

"T" Shirts

Jerseys

Ladies "T"s

Checkered

A winning combination..... Your picture in a PHOTO-CLOCK by Lyn

Patches

Brian Brown, Bakersfield, 9th in points at Saugus for 1981. He leads the points race for "B" Mains in the championship series.