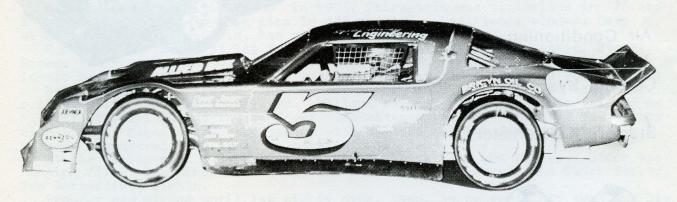

SEE CHUCK PITTENGER

7141 WOODLEY AVE. **VAN NUYS, CA 91406** 

JIMMY INSOLO AND THE #1x TRICK INSTANT HORSEPOWER CAMARO

#### INSOLO WINS SAUGUS "330"

Jimmy Insolo, former Saugus and Winston Western champion drove the Trick Instant Horsepower Camaro to victory in the sixth annual Saugus "330" Saturday night at Saugus Speedway. It was Insolo's third win in the six year history of the annual classic and he went home with \$5,000 for winning, \$320 for leading the final 32 laps and several hundred dollars in contingency money.