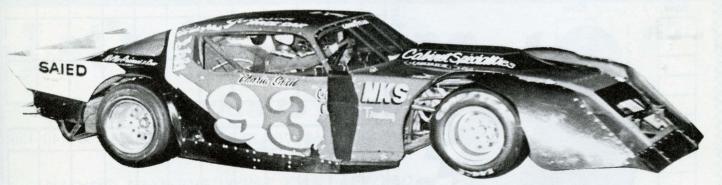

Charlie Saied, North Hollywood, 4th in '81 points race at Saugus Speedway.

Seventeen year-old Clark Dwyer, Colorado Springs, Colorado, ran third at Stockton and is in 6th place in series point standings.