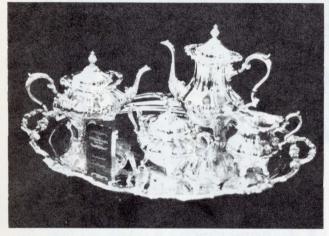

Anne and Arthur Briner

THE MISTRESS OF ANY SOUTHERN PLANTATION would be proud to pour from this stunning Gorham Silver Plated coffee pot, tea pot, cream and sugar bowl. They all rest majestically on a 30" silver tray. A MUST for any elegant hostess.