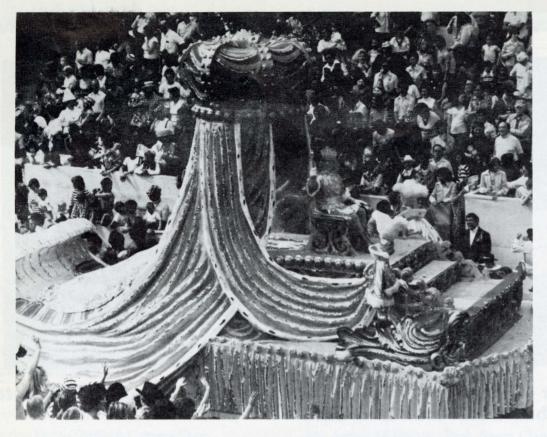

All Proceeds will go to the Santa Clarita Valley Boys' and Girls' Club The Santa Clarita
Valley
Boys' and Girls' Club
presents

Mardi Gras

1981 Benefit Auction

Saturday, June 13, 1981
Cal Arts Main Gallery
Valencia, California
(For directions see map inside of back cover)

Doors open 6 p.m.
Bid Boards open 6 p.m.
The Live Mini-Auction 7 p.m.
Entertainment 8:30 p.m.
Live Auction Begins 9 p.m.

Dancing until 1:30 a.m. Boxed Suppers

No Host Bar Refreshments

This catalogue admits two persons and is required for admission.