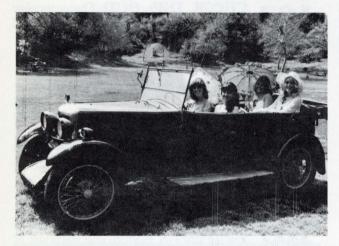

The Auction will be conducted by Dan Hon, one of the liveliest and most humorous auctioneers around.

The MIMES will show you the way to

THE MODULAR THEATRE 7:00 - 8:30 p.m.

The Live Auction

CAN'T YOU JUST SEE YOURSELF riding in the Santa Clarita Valley Chamber's July 4th Parade—or Canyon Country's Frontier Days Parade—in this charming replica of a 1903 Gadabout Pie Wagon. It's perfect for Sunday driving on our city streets or for exploring our beautiful back hills and canyons, at a cruising speed of 30 miles an hour. It's bright red, with black trim and black leather top, seats two svelte people, the steering wheel is on the right side—and sports one of those fun "honk, honk" horns. This horseless carriage is in top condition.