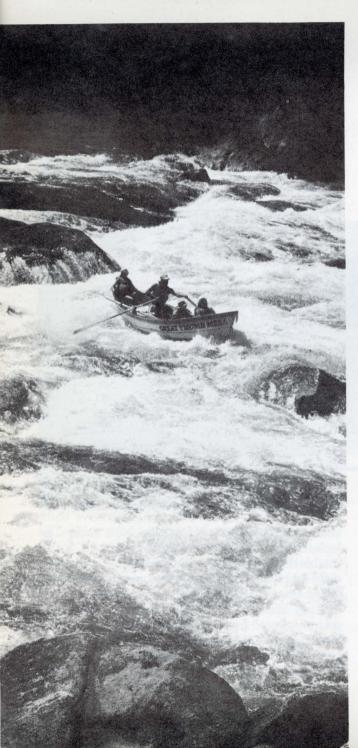

# The Live Auction

24 LATE SUMMER RIVER TRIP: — Finish off your summer, 1981, with a fabulous river trip in a Dory (river boat) down the famous Salmon River in Idaho. Two people will take a 5-day trip through some of the most rugged and spectacular river scenery in America. Go from calm waters to winding rapids. Pick one of three trips; August 16-20; September 1-5; or September 16-20, 1981. It's the best time of year on the river. An unforgettable experience. Advance arrangements must be made, for those dates only.