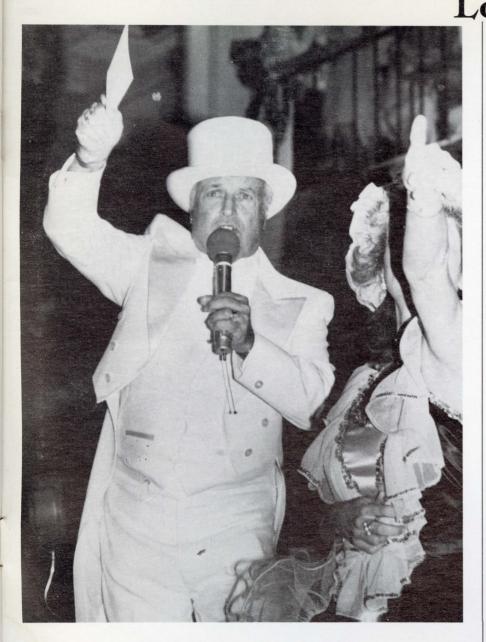

The Auction will be conducted by Dan Hon, one of the liveliest and most humorous auctioneers around.

The MIMES will show you the way to

THE MODULAR THEATRE 7:00 - 8:30 p.m.

The Live Auction

CAN'T YOU JUST SEE YOURSELF riding in the Santa Clarita Valley Chamber's July 4th Parade—or Canyon Country's Frontier Days Parade—in this charming replica of a 1903 Gadabout Pie Wagon. It's perfect for Sunday driving on our city streets or for exploring our beautiful back hills and canyons, at a cruising speed of 30 miles an hour. It's bright red, with black trim and black leather top, seats two svelte people, the steering wheel is on the right side—and sports one of those fun "honk, honk" horns. This horseless carriage is in top condition.