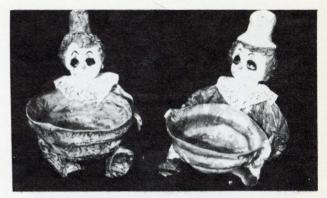

Santa Clarita Veterinary Center

**216** A **DELIGHTFUL PAIR** of brightly painted papier-mache clowns. - One a hobo carrying his bag of belongings on a stick - the other playing a drum. Perfect for a child's room - or even your recreation room.