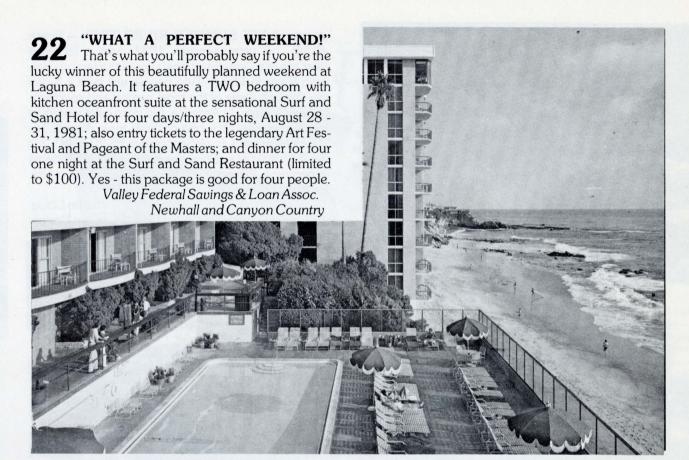

Lavette Jewelers

WHERE IS THE MOST PERFECT WEATHER IN CALIFORNIA? Why San Diego, of course. And here is the perfect San Diego Weekend. Start with two round trip tickets on Amtrack, (car rental is included when you arrive without transportation). Stay at the Travelodge at beautiful Harbor Island. Start your entertainment with two tickets to Sea World—and save the two tickets to the Harbor Cruise for the next day. And in between enjoy the restaurants—and the weather—and ride home in comfort, enjoying the scenery.