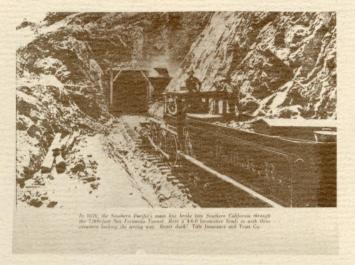

Beale's Cut

south by twin ribbons of steel. On the 5th day of September, 1876 Charles Crocker, with 5 well-placed blows, drove a golden spike uniting the tracks at Lang Station in Soledad Canyon.

A month later, October 28, 1876, a depot constructed of redwood, brought from the north by rail, opened its doors. It was named by Crocker and Stanford for the man who owned the land Newhall Station. Curiously enough, it was not located where the town stands today, but was at present day Saugus. The first resident was the station agent, John T. Gifford, who made his home in a box car located on a siding.