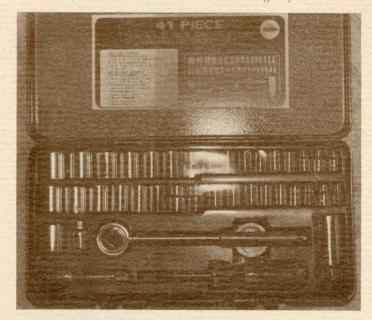

Bob's Big Boy Restaurant

107 HAVING TROUBLE WITH YOUR SOCKETS? Time to get new ones! This 41-piece tool set does it all, for beginner or experienced mechanic. It's a combination socket set with 1/4" and 3/8" driver, SAE ("inch") and metric-size sockets, 8" reversible ratchet, 3" extension bar, 3/8" and 1/4" adapters, 6" spinner handle, 13/16" spark plug socket and one spinner ring. What more could you ask?