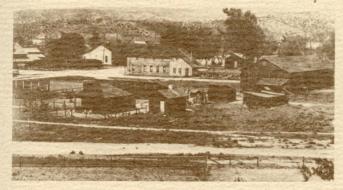

Between Market and 8th St., facing San Fernando Rd., were a series of wooden false front buildings housing a restaurant, saloon, a couple of general stores, boarding house, feed, and some scattered residences. Across the dirt street, next to the railroad tracks, stood the sheds and depot of Southern Pacific's Newhall station.

Main Street, Newhall

Dominating the landscape would have been the two-story Victorian known as the Southern Hotel, squatting right across Market St. and with gardens and outbuildings stretching down to 6th.

Beyond San Fernando Rd. were oak-studded hills and valleys, broken by some farming activity and teeming with cattle.

Although small, it was a busy place and full of colorful characters. Cowboys from the Newhall Ranch clumped down the wooden sidewalks, spurs jingling and chaps swishing with each step. There

were oil-stained roustabouts from the petroleum fields in Pico, Wiley, and Placerita Canyons. Hard rock miners from the Soledad passed cattlemen and farmers from the Castaic Hills, all in their distinctive dress. Up and down "Main Street", tall freight wagons rumbled by pulled by 10 or 20 mules, the gentry dashed up and down in buggies, while farmers drove to town in buckboards. Twice a week the great red Concord stagecoaches left the Southern bound for Ventura. Every day at 1:20 in the afternoon, with an ear splitting hissing of steam and sparks flying from the drivers, a mighty diamond-stack locomotive ground to a halt at the station, disgorging passengers, mail and crates full of merchandise. All activity in the town stopped when the train pulled in. This was really the highlight of the day. Overdressed women with lacy parasols raised high to protect them from the sun were on hand, as were children and teens, to greet the arrival of the steam engines. The train brought mail from relatives and eagerly-read newspapers from Los Angeles, the only contacts with the outside world.