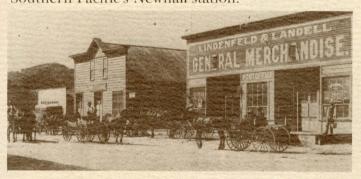

Between Market and 8th St., facing San Fernando Rd., were a series of wooden false front buildings housing a restaurant, saloon, a couple of general stores, boarding house, feed, and some scattered residences. Across the dirt street, next to the railroad tracks, stood the sheds and depot of Southern Pacific's Newhall station.