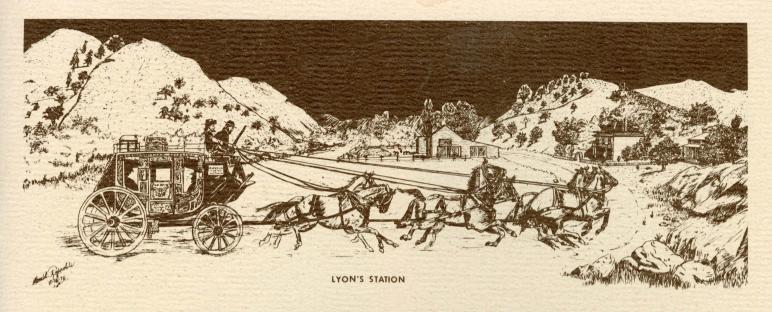

The first "gringo" resident of the valley was Henry Clay Wiley, who, along with Jose del Valle, set up a stage stop at present day Eternal Valley cemetery in 1852. It was sold to the Lyon brothers, Sanford and Cyrus, two years later and eventually supported 20 families.

Gold was discovered on the Kern River and Ft. Tejon was established in Grapevine Pass about the same time in 1854. Caravans of camels rambled down from Tejon to Los Angeles until the outbreak of the Civil War, following a route blazed by Phineas Banning through San Francisquito Canyon, along San Fernando Rd. and over Fremont Pass. Banning ran his coaches and wagons up to the Kern until '58 when the Butterfield Overland Stage incorporated the section into their run from St. Louis to San Francisco. The Confederates cut the line, known as the Great Southern or Ox Bow Route, in 1862.