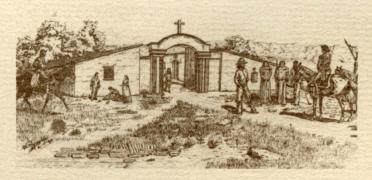

Between Market and 8th St., facing San Fernando Rd., were a series of wooden false front buildings housing a restaurant, saloon, a couple of general stores, boarding house, feed, and some scattered residences. Across the dirt street, next to the railroad tracks, stood the sheds and depot of Southern Pacific's Newhall station.

Main Street, Newhall

Dominating the landscape would have been the two-story Victorian known as the Southern Hotel, squatting right across Market St. and with gardens and outbuildings stretching down to 6th.