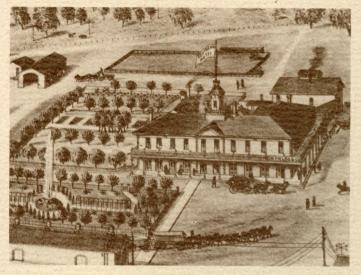

Almost immediately Henry M. Newhall began construction of his Southern Hotel. By October it

Southern Hotel

was ready, featuring 40 rooms of splendor in the wilderness. Managing the establishment was Mr. J.O. Newhall (a cousin of Henry M.) and his charming wife. D.W. Fields sub-let a grocery store in the corner; there was a commodious well furnished reading room; while D.W. Boynton ran a "Genteel Bar", obviously a slap at Wilson's rowdy Saloon. Some of the guests were Elias J. "Lucky" Baldwin, famed for his horses and Rancho Santa Anita. William Workman, "Uncle Billy" to his friends, was a pioneer Southern California banker. Helen Hunt Jackson spent the night of January 22, 1882 on her way to the Camulos near Piru where she would find a setting for her immortal novel, "Ramona."