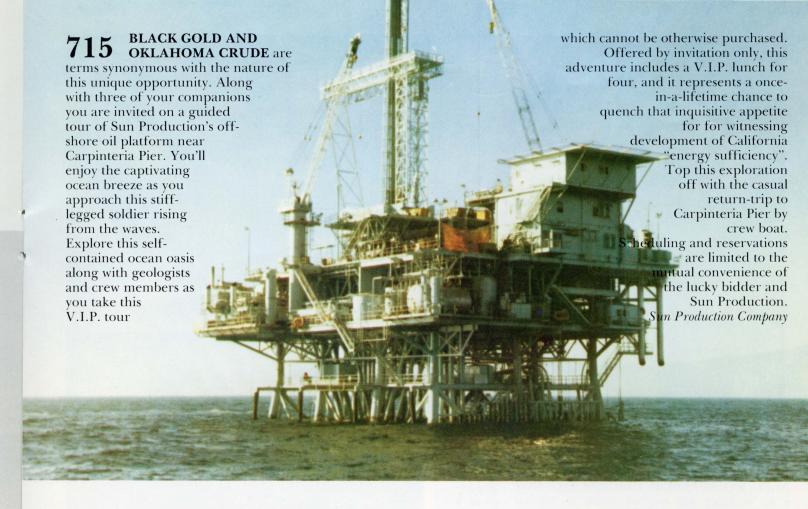

u'll grin with glee and you'll inwardly smile with pride, confidence and pleasure after orthodontic work by the prominent Dr. Alan Barbakow. This includes a completely full-banded orthodontic care for either adult or child and is a two or three-year treatment worth thousands! Treatment must start before June, 1983. X-rays, orthodontic records, or extractions are not included. Smile, please, and bid!

Alan Z. Barbakow, D.D.S



**714** "BELLA-BELLA" is what you might say about this beautifully designed Italian dinette set. This modern ensemble includes a 48" glass-top table and four chairs with washable nylon velvet cushions. Perfect for your ranch house - or mansion - dining room, this attractive gold-toned dining set will surely complement your contemporary decor.

Innovative Components



**716 FEEL LIKE A CAT ON A HOT TIN ROOF??** Spend those sultry summer days on this magnificient 200 sq. ft. concrete patio complete with a 10' X 20' shade-bar cover. This unique patio will be expertly finished in a lovely stamped concrete "cobblestone" effect and it will be "topped-off" with a shade-bar cover of rough-sawn, unstained Douglas Fir. All custom-designed by a professional, this patio combination will provide a sui generis atmosphere and certainly a special retreat for relaxing or entertaining year-round.

Gervasi Pools - Roger Terry Construction







TAHITI - "a la FRANCAISE" - UTA French Airlines will transport two lucky bidders round-trip to the tropical island paradise of Tahiti - for 7 days! Begin your fantastic experience aboard UTA's DC-10/30 or Boeing-747 aircraft de