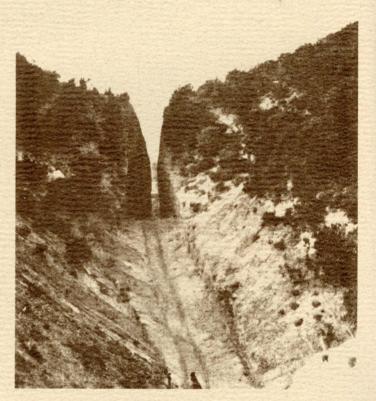

General Edward Fitzgerald Beale was a hero of the Mexican-American War, Surveyor General of California, and master of the sprawling 300,000-acre Tejon Ranch running from Gorman to the San Joaquin Valley. In 1863 the general received a grant from the Board of Supervisors in the amount of \$5,000 "for road improvements", called out the army to hand-dig a 90 foot deep cleft through Fremont Pass, and then set up a toll

house charging up to \$2.00 for wagons clattering through his "Cut", a small fortune in those days. Teamsters paid gladly, as it was the only way out of Los Angeles northward.

Meanwhile, the Rancho San Francisco had gone through several owners when it was finally purchased by Henry Mayo Newhall on Jan. 15, 1875. Mr. Newhall came from Saugus, Mass. to seek his fortune in the California gold fields. Failing in this, he fell back on his trade of auctioneer and started a railroad line. Southern Pacific bought him out and Newhall began buying property. One of his investments was the Rancho San Fransico, which just happened to be on the Southern Pacific right-of-way. Construction was already underway to link the state from north to

Beale's Cut

south by twin ribbons of steel. On the 5th day of September, 1876 Charles Crocker, with 5 well-placed blows, drove a golden spike uniting the tracks at Lang Station in Soledad Canyon.

A month later, October 28, 1876, a depot constructed of redwood, brought from the north by rail, opened its doors. It was named by Crocker and Stanford for the man who owned the land Newhall Station. Curiously enough, it was not located where the town stands today, but was at present day Saugus. The first resident was the station agent, John T. Gifford, who made his home in a box car located on a siding.