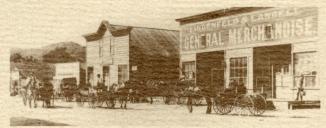

Between Market and 8th St., facing San Fernando Rd., were a series of wooden false front buildings housing a restaurant, saloon, a couple of general stores, boarding house, feed, and some scattered residences. Across the dirt street, next to the railroad tracks, stood the sheds and depot of Southern Pacific's Newhall station.

Main Street, Newhall

Dominating the landscape would have been the two-story Victorian known as the Southern Hotel, squatting right across Market St. and with gardens and outbuildings stretching down to 6th.