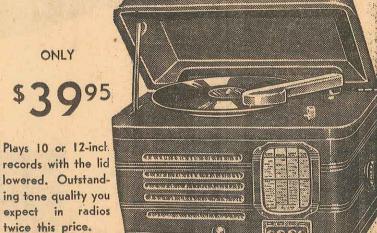

## Packard-Bell STATIONIZED DIAL

Made in the West for Western Reception

See The New "Baby Aristocrat"

With the Novel and Decorative "Pull-Up" Handle for Easy Carrying.

Bargain \$1

Full of Big Set Factures:

5 Tubes, Automatic Volume Control, Dynamic Speaker, Super-Hetrodyne Circuit, Black Stationized Dial.

Look At This
PACKARD - BELL'
PHONOGRAPH
COMBINATION

Sensationally Priced

Yours On Gold's Easier Terms

If You Can't Come In, Phone Us at Richmond 9221 and Arrange for Yours.

Shop Any Night Until Nine No Money Needed At Gold's

Generous Allowance For
Your Old Washer During Our
Great Spring Sale

expect in radios twice this price.