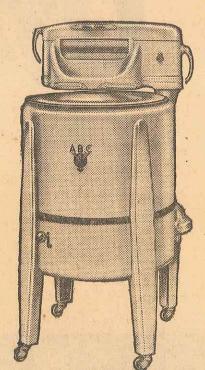

## COMPARE

This Brand New 1939

## ABC Washer

Now Priced

\$7995

With Washers Being Offered For As Much As \$120.00

Compare every feature. You know that the ABC label is a guarantee of superior quality but test every point of this remarkable value.

Large . . . Washes 7
Ibs. of Clothes . . .
French Type Agitator
. . Easy on Clothes
. . Quicker Washing
. . . Safety Wringer,
. . Large . . . Safe . . .
Gleaming White . . .
Easy to clean and keep clean.