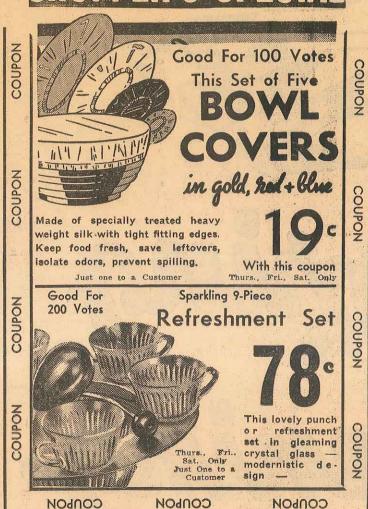

## SHOPPER'S SPECIAL

Sewing Machines As Little As \$545 For Treadles Others at \$18.95 \$24.95 This Model Only \$39.95 75c Pay Only 50c A Week Every machine peconditioned and guaranteed.

No Money Needed
At Gold's

## SHOPPER'S SPECIAL

Not One - Not Two - But ALL THREE OF THESE

## LAMPS

You Get

Reflector Lamp Bridge Lamp & Table Lamp \$ 7 95

Nothing Down - 25c A Week

THURS. - FRI. - SAT. ONLY

All three lamps are in lovely matching modern design, with metal bases, crystal trimmed, bronze or antique white enamel with satin finished chromium. Shades are attractively plated parchment, braid trimmed. Scientifically correct light without eye strain.