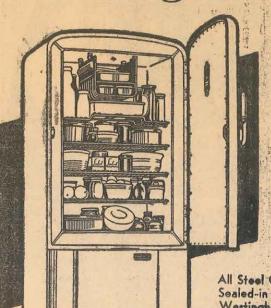

## Westinghouse

30 DAYS FREE TRIAL

SPECIAL VALUE
BIG 6 CU. FT.
1939 MODEL
\$1 1050

Exactly As Illustrated

Imagine Westinghouse Quality At This

Amazing Low Price

All Steel Cabinet - All Porcelain Interior - Same Sealed-in Mechanism that you find in the larger Westinghouse.

ALL BACKED BY A

5 YEAR PROTECTION PLAN

ITS SAVINGS CAN PAY FOR IT

General Electric

30 DAYS FREE TRIAL

The Big New Thrifty-Six
Exactly As Illustrated

FOR \$15495

6.1 CU. FT. STORAGE SPACE 11.7 SQ. FT. SHELF AREA 69 BIG ICE CUBES