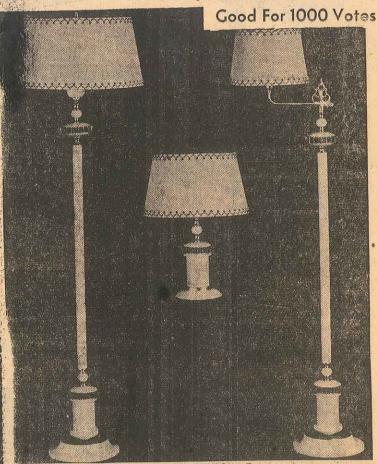

## SHOPPER'S SPECIAL

Not One - Not Two - But ALL THREE OF THESE

## LAMPS

You Get

Reflector Lamp Bridge Lamp & Table Lamp \$ 7 95

Nothing Down - 25c A Week

THURS. - FRI. - SAT. ONLY

All three lamps are in lovely matching modern design, with metal bases, crystal trimmed, bronze or antique white enamel with satin finished chromium. Shades are attractively plated parchment, braid trimmed. Scientifically correct light without eye strain.

If You Can't Come In, Phone Us at Richmond 9221 and Arrange for Yours.

Shop Any Night Until Nine No Money Needed At Gold's

Generous Allowance For
Your Old Washer During Our
Great Spring Sale

expect in radios twice this price.