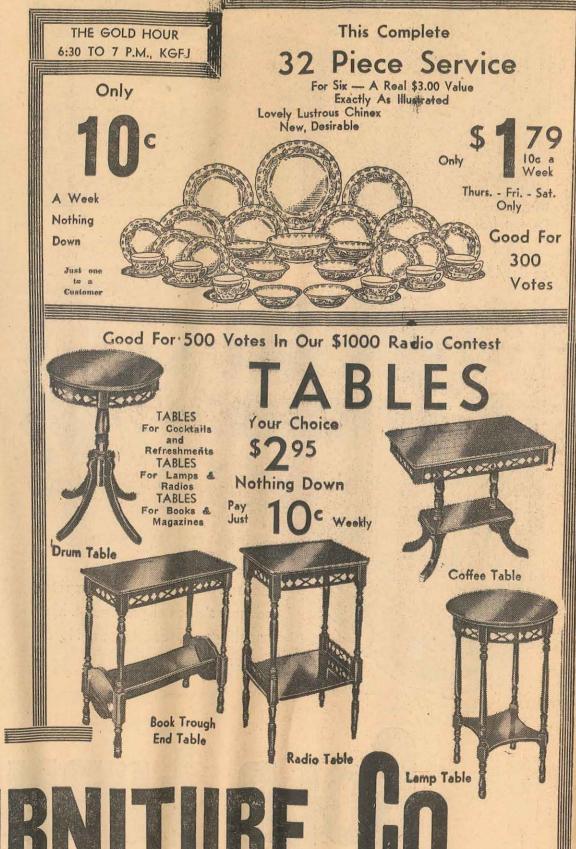

### Contestants Vie On Gold Hour

The Gold Hour sponsored by the Gold Furniture Co. at Washington and Central and heard every night Monday through Saturday at 6:30 Easter Sunday throngs visiting Redd, and his band, who will play on KGFJ is heading into the last the tract evidenced the intense in- between 2 and 5 o'clock in the af- month of the contest conducted in order to find the outstanding Neg- ence that plans are being made to headquarters released by Mrs. Gilro pianists in the West by popular vote. As the many thousands of listnouncement of the extremely low dedication ceremony will be con- eners tuned this community broadconditions by which lots may be ducted at 9 o'clock, gas company cast at the beginning of this week archs in June. purchased and homes built. Inter- officials and civic leaders partici- to listen to the runoffs of the contestants they were greeted with a The regular office staff, headed cordial invitation to attend the new

In appreciation of the loyal support the community has given to this new radio series the Gold Furthat Mr. Gold decided to redecorate the windows and place in the store the very latest spring crea-

Those who come to the Gold Furniture Co. to vote for their favorite contestant find themselves in an atmosphere of real beauty. The dis-

In just three short weeks the fifty piano contestants will be fortunate winners. First prize is a \$400 with the "Dead End" kids as his RCA Victor Radio, the second prize co-stars. The extent of the quick a \$200 Gibson Electric Refrigerator rise of this young newcomer from and the next ten winners will re-

GOLD FURNITURE GO.

1207 East Washington Blvd. Richmond 9221

ligation.

## SHOPPER'S SPECIAL

Sewing Machines As Little As \$545 For Treadles Others at \$18.95 \$24.95 This Model Only \$39.95 75c Pay Only 50c A Week Every machine peconditioned and guaranteed.

No Money Needed
At Gold's

## LAMPS

You Get

Reflector Lamp Bridge Lamp & Table Lamp \$ 7 95

Nothing Down - 25c A Week

THURS. - FRI. - SAT. ONLY

All three lamps are in lovely matching modern design, with metal bases, crystal trimmed, bronze or antique white enamel with satin finished chromium. Shades are attractively plated parchment, braid trimmed. Scientifically correct light without eye strain.

Yours For A Few Pennies A Day

GOLD FU

1207 East Washington Blvd.

NEAR CENTRAL

Richmond 9221