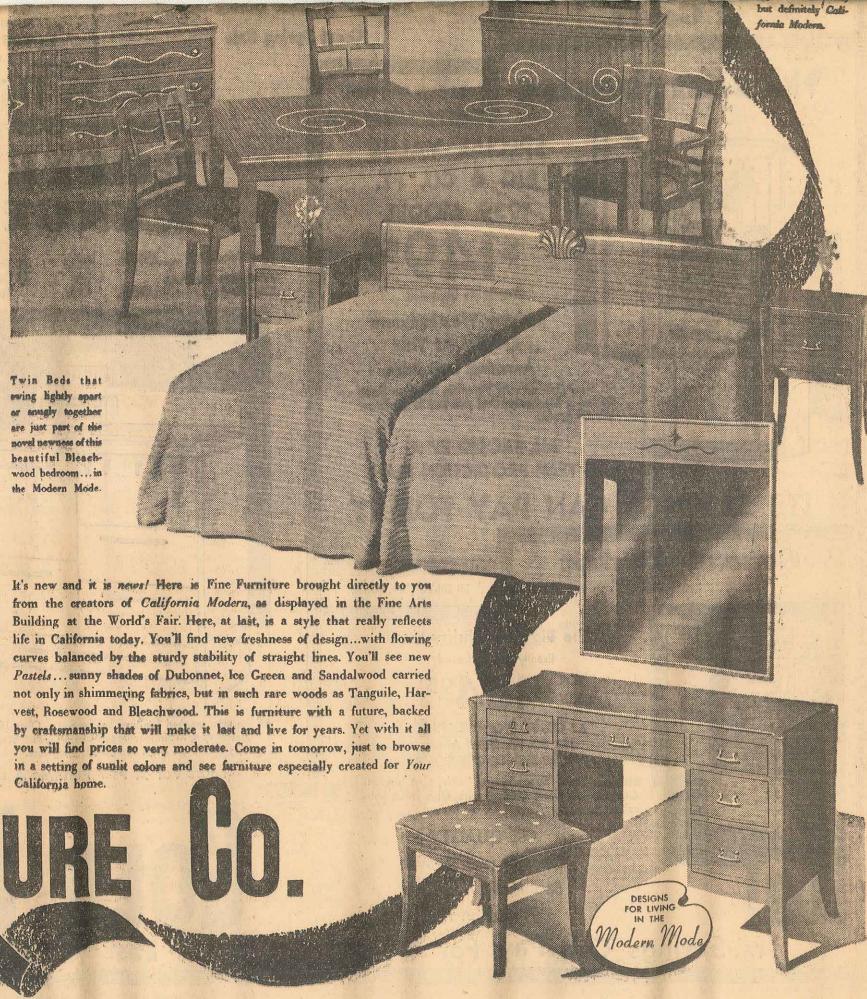

This Dining Room is delightfully developed in pastel Tanguile wood with smart drawer-pulls of pure pewter. Every detail is subtly but definitely California Modern.

Depart from the modern. Step back a couple of centuries to the refinement and gracious comfort of French, English and Italian periods and styles, authentically developed.

GOLD FURNITURE GO.

1207 East Washington Blvd. Richmond 9221

ligation.